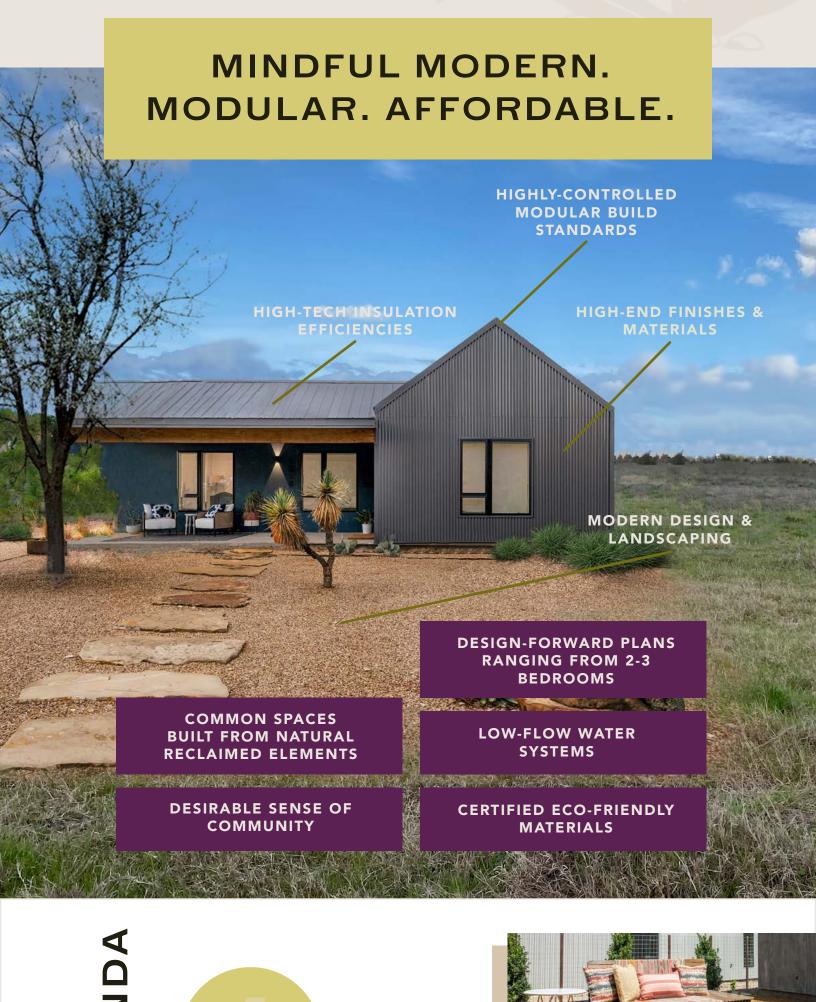

## COMMUNITIES

Hacienda Grove is a design-forward community redefining modern living. Carefully considered site plans make the land parcels feel more organic. Consideration of views, sunlight, and natural elements turns land into a fresh, integrative experience.